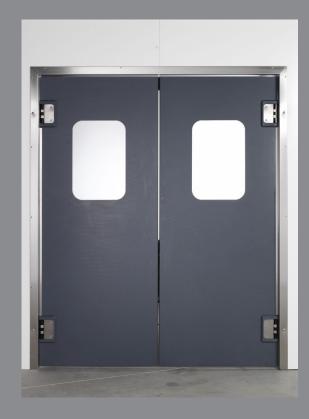

### THE ALLROUNDER FOR ALL APPLICATIONS

in the area of packaged goods

Refrigeration or deep-freeze sector up to -28

in rooms with low humidity

behind a vertical external door (ground closure)

AUCH DAS LIEFERN WIR!