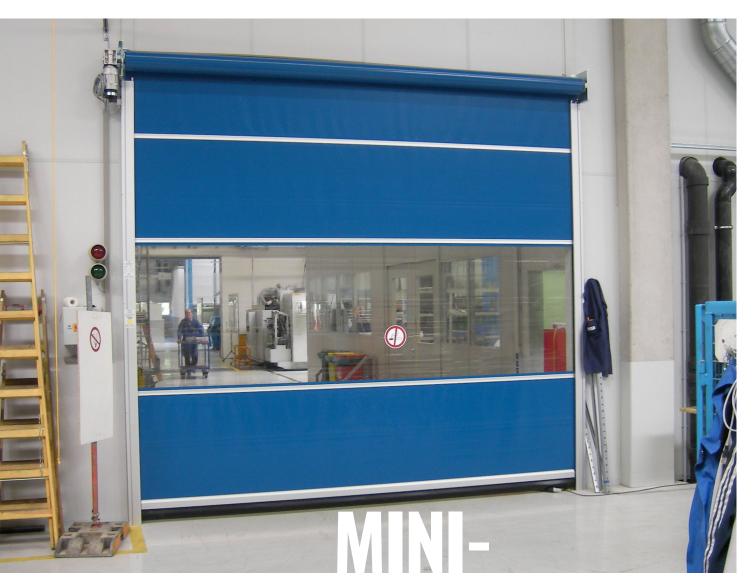

# RAPID AL

MEETS THE HIGHEST REQUIREMENTS

OF HYGIENE AND SAFETY

# COMPACT AND FAST

The stable and self-supporting construction requires little lateral space.

The close-fitting fabric curtain not only fulfills a high level of tightness but is also flexible and rich in variants.

The high-speed roll-up door of the Minirapid product line consists of a sophisticated modular system.

This makes it possible to cover a wide range of applications.

Drive and bale cover

Light grid

Anti-crash function