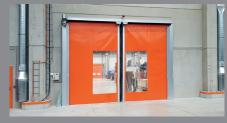

# COMPACT AND FAST

The stable and self-supporting construction requires little lateral space.

The close-fitting fabric curtain not only fulfills a high level of tightness but is also flexible and rich in variants.

#### **TECHNICAL DATA**

- Opening speed up to 2.0 m/s
- Closing speed up to 0.8 m/s
- Resistance to wind load up to class 1
- Door sizes up to 5.0 m high and 5.0 m wide
- DR2100 microprocessor control system with main switch and integrated frequency converter
- 230 V/50Hz, IP54 Operator
- Required lintel height min. 345 mm
- Curtain available in various colors or fully printed with a motif of your choice