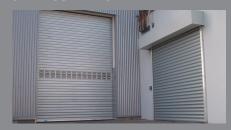

L DATA**

- Opening speed up to 2.0 m/s
- Closing speed up to 0.8 m/s
- Resistance to wind load up to class 1
- Door sizes up to 5.0 m high and 5.0 m wide
- DR2100 microprocessor control system with main switch and integrated frequency converter
- 230 V/50Hz, IP54 Operator
- Required lintel height min. 345 mm
- Curtain available in various colors or fully printed with a motif of your choice

### **SAFETY**

- Passage monitoring by means of contactless light grid
- Anti-crash function (optional)
- Emergency opening by hand crank or reel chain
- Signal lights and traffic light control (optional)



**SPIRAL DOORS** 



**FOLDING DOORS** 



HORIZONTAL HIGH-SPEED DOORS



VERTIKAL HIGH-SPEED DOORS



**SWING DOORS** 



STRIP CURTAINS



**MACHINE PROTECTION DOORS** 



**SECTIONAL DOORS** 



STEEL / ALUMINUM ROLLER DOORS

#### SCOPE OF APPLICATION





















**INDUSTRY** 

**TRANSPORT** 

**LOGISTICS** 

AUTOMOTIVE M. PROTECTIONS CLEAN ROOM SUPERMARKET

FOOD

**COOLING AREA** 

**ATEX** 

**ITW Industrietore GmbH** Adolf-Kolping-Straße 14

73072 Donzdorf Germany

Tel. +49 7162 9129-60 Fax +49 7162 9129-64 info@itw-torsysteme.de www.itw-torsysteme.de