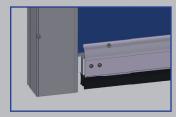

Crash in the side guides

The high-speed roll-up door of the Minirapid product line consists of a sophisticated modular system.

This makes it possible to cover a wide range of applications.

Drive and bale cover

Light grid

Anti-crash function