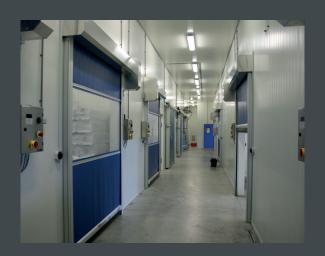

# RAPID AL

MEETS THE HIGHEST REQUIREMENTS

OF HYGIENE AND SAFETY

### **ADVANTAGES** AT A GLANCE

Opening speed up to 2.0 m/s

Door size up to 5.0 m x 5.0 m

Lowest lintel requirements

Crash protection

Wide color range

Clean room, chemical, pharmaceutical and Atex

For supermarkets, food and in refrigerated or freezer areas down to -28°