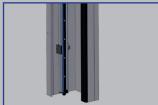

RAPID AL

MEETS THE HIGHEST REQUIREMENTS

OF HYGIENE AND SAFETY







### **ADVANTAGES** AT A GLANCE



Opening speed up to 2.0 m/s



Door size up to 5.0 m x 5.0 m



Lowest lintel requirements



Crash protection



Wide color range



Clean room, chemical, pharmaceutical and Atex



For supermarkets, food and in refrigerated or freezer areas down to -28°

## **SPECIAL FEATURES**



# COMPACT AND FAST

The stable and self-supporting construction requires little lateral space.

The close-fitting fabric curtain not only fulfills a high level of tightness but is also flexible and rich in variants.

The high-speed roll-up door of the Minirapid product line consists of a sophisticated modular system.

This makes it possible to cover a wide range of applications.







Drive and bale cover



Light grid



Anti-crash function



Crash in the side guides

#### **TECHNICAL DATA**

- Opening speed up to 2.0 m/s
- Closing speed up to 0.8 m/s
- Resistance to wind load up to class 1
- Door sizes up to 5.0 m high and 5.0 m wide
- DR2100 microprocessor control system with main switch and integrated frequency converter
- 230 V/50Hz, IP54 Operator
- Required lintel height min. 345 mm
- Curtain available in various colors or fully printed with a motif of your choice

### **SAFETY**

- Passage monitoring by means of contactless light grid
- Anti-crash function (optional)
- Emergency opening by hand crank or reel chain
- Signal lights and traffic light control (optional)



**SPIRAL DOORS** 



**FOLDING DOORS** 



HORIZONTAL HIGH-SPEED DOORS



VERTIKAL HIGH-SPEED DOORS



**SWING DOORS