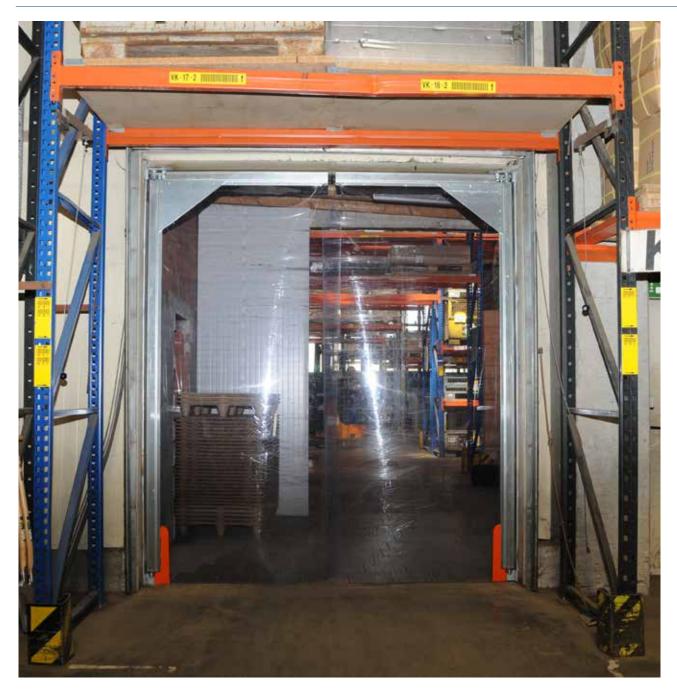

# SWING DOOR FOR LIGHT TO HEAVY

MECHANICAL LOAD

WWW.ITW-TORSYSTEME.DE

#### **DOOR LEAF**

With closed self-supporting metal profile system, galvanized, incl. a top and bottom maintenancefree bearing per wing. The bearings are screwed or welded to the reveal. The spring door closers are installed in a protected position in the profile system, they are adjustable and maintenance-free. The spring force is adjustable. The swing door leafs are screwed to the crossbar and are retained freeflowing in the lateral profiles, in the center they are sufficiently overlapping.

#### **DOOR FILLING**

PVC approx. 7 mm transparent