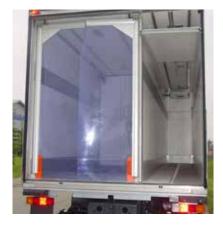

LLING**

PVC approx. 7 mm transparent

#### DRIVE AND CONTROL SYSTEM

Manual with adjustable spring door closer - opening angle 90°

#### ADDITIONAL EQUIPMENT

- Magnetic door holder with fixing bracket
- Touch-activator
- Pneumatic rotary drive

#### **VERSIONS**

Medium industrial version LFS 3.000 x 3.000 mm Optional with flat frame 80 x 8 mm

Heavy industial version MFS 4.200 x 4.200 mm With flat frame 80 x 8 mm

## CUSTOMISED DOOR FILLINGS

- PVC approx. 7 mm with 1 fabric inlay and viewing strip
- PVC approx. 7 mm with 1 fabric inlay and viewing window
- PVC approx. 10 mm transparent
- PVC approx. 10 mm with 1 fabric inlay and viewing strip
- PVC approx. 10 mm with 1 fabric inlay and viewing window



# SCOPE OF APPLICATION







TRANSPORT LOGISTICS

COOLING AREA SUPERMARKET

FOOD



# PRODUCT FEATURES



## THE ADVANTAGES AT A GLANCE

- Manually operated gate for indoor and outdoor use
- Full passage width and height are retained
- Self-supporting metal profile system (galvanized)
- Integrated spring mechanism closes the door independently without any effort
- Wear and maintenance-free bearings
- •Special PVC version for deep-freezing up to -40 ° C
- Good lighting conditions and unobstructed view in the working environment



# ITW Industrietore GmbH

C

Adolf-Kolping-Straße 14 73072 Donzdorf Germany

Fon +49 7162 9129-60 Fax +49 7162 9129-64 info@itw-torsysteme.de www.itw-torsysteme.de