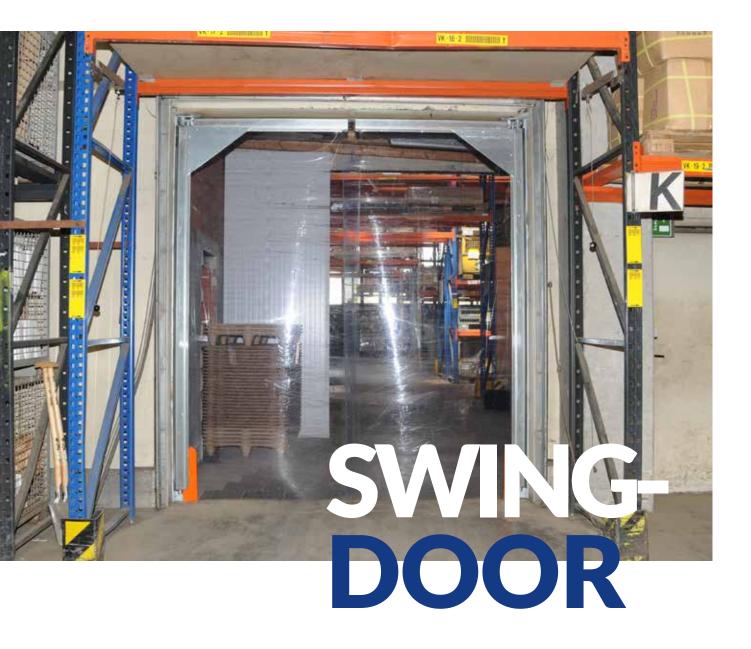

# SWING DOOR FOR LIGHT TO HEAVY

MECHANICAL LOAD

WWW.ITW-TORSYSTEME.DE

#### **DOOR LEAF**

With closed self-supporting metal profile system, galvanized, incl. a top and bottom maintenancefree bearing per wing. The bearings are screwed or welded to the reveal. The spring door closers are installed in a protected position in the profile system, they are adjustable and maintenance-free. The spring force is adjustable. The swing door leafs are screwed to the crossbar and are retained freeflowing in the lateral profiles, in the center they are sufficiently overlapping.

#### **DOOR FILLING**

PVC approx. 7 mm transparent