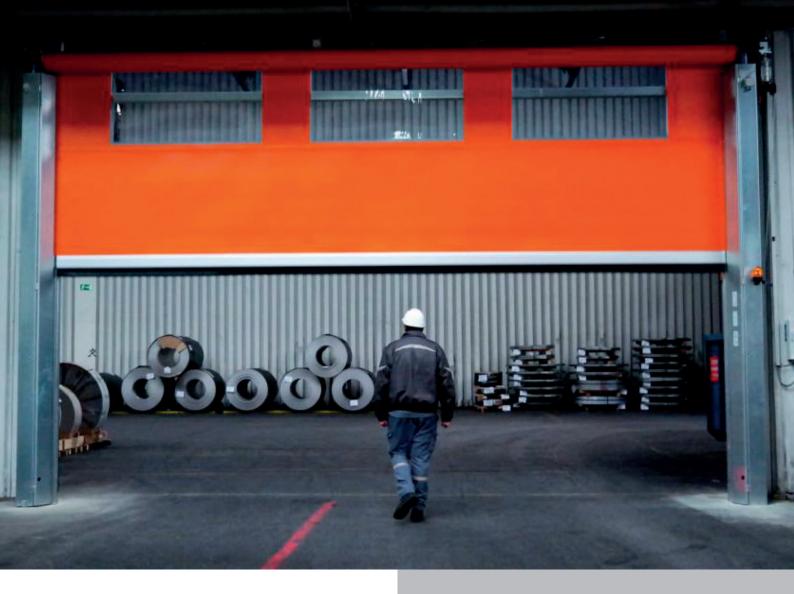

Hinged rail boxes allow easy cleaning and maintenance even with large amounts of dust.

The Transrapid withstands wind loads up to class 3 due to the integrated internal spring steel wind pressure safety devices with ball-bearing double-pair track rollers.

Thus, the Transrapid is also suitable as an external door.

Bale cladding

Wind pressure protection

Weight compensation and permanent curtain tension