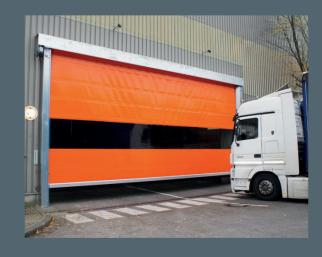

ROBUST AND FLEXIBLE -

THE GATE FOR LARGE OPENINGS

### **ROBUST AND FLEXIBLE**

The fast-running roller door with a 3 mm thick fabric curtain is vertical running, fast-opening and fast-closing.

The permanent tensioning of the curtain ensures safe and smooth door operation.