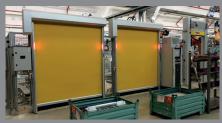

### **ROBUST AND FLEXIBLE**

The fast-running roller door with a 3 mm thick fabric curtain is vertical running, fast-opening and fast-closing.

The permanent tensioning of the curtain ensures safe and smooth door operation.

#### **TECHNICAL DATA**

- Opening speed up to 2.0 m/s
- Closing speed up to 0.8 m/s
- Door sizes up to 12,000 mm height and 8.500 mm width
- DR2100 microprocessor control system with main switch and integrated frequency converter
- 230 V/50Hz, IP54 operator
- Required lintel height min. 580 mm