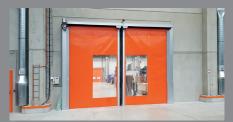

ROBUST AND FLEXIBLE -

THE GATE FOR LARGE OPENINGS

### **ROBUST AND FLEXIBLE**

The fast-running roller door with a 3 mm thick fabric curtain is vertical running, fast-opening and fast-closing.

The permanent tensioning of the curtain ensures safe and smooth door operation.

Hinged rail boxes allow easy cleaning and maintenance even with large amounts of dust.

The Transrapid withstands wind loads up to class 3 due to the integrated internal spring steel wind pressure safety devices with ball-bearing double-pair track rollers.

Thus, the Transrapid is also suitable as an external door.

Bale cladding

Wind pressure protection

Weight compensation and permanent curtain tension