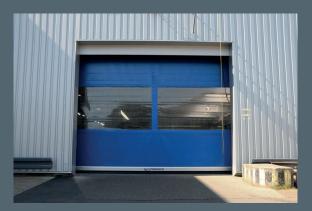

### **ROBUST AND FLEXIBLE**

The fast-running roller door with a 3 mm thick fabric curtain is vertical running, fast-opening and fast-closing.

The permanent tensioning of the curtain ensures safe and smooth door operation.