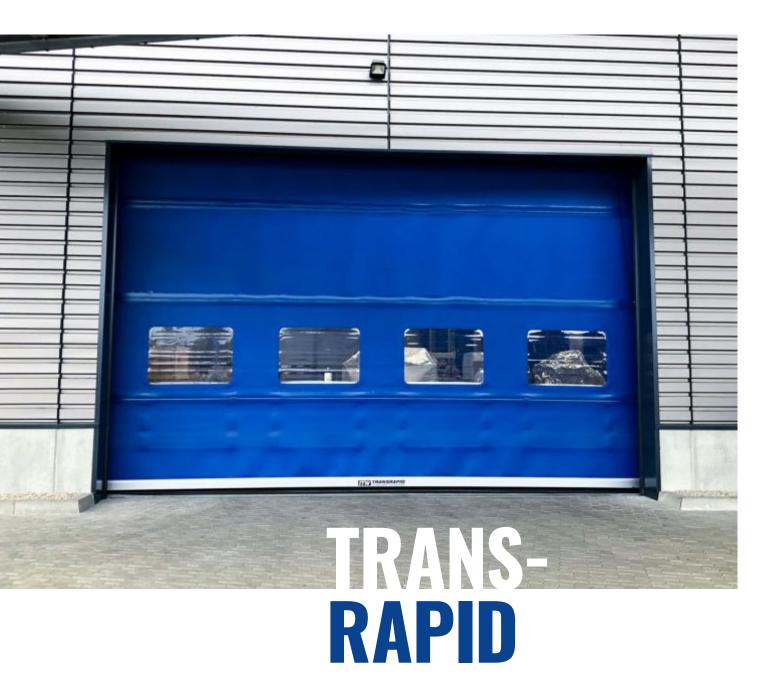

ROBUST AND FLEXIBLE -

THE GATE FOR LARGE OPENINGS

### **ROBUST AND FLEXIBLE**

The fast-running roller door with a 3 mm thick fabric curtain is vertical running, fast-opening and fast-closing.

The permanent tensioning of the curtain ensures safe and smooth door operation.