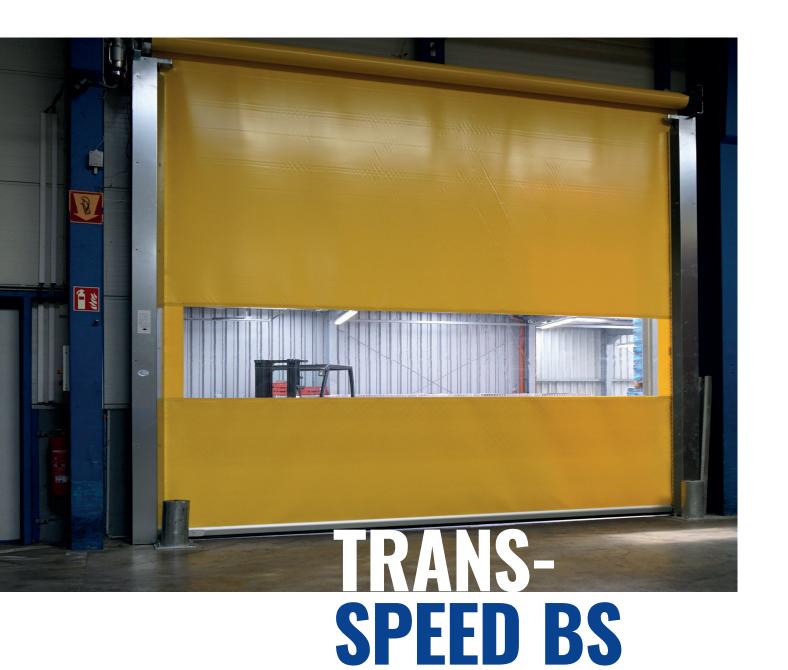

# THE ALL-ROUNDER FOR EVERY OPENING

The Transspeed can be used for additional hall closure or as an interior door. The Transspeed is a high-quality solution for any building opening that is passed through very frequently by forklifts or floor vehicles.

Different curtain designs can be used to meet a wide range of requirements. The permanent curtain tensioning system keeps the door leaf under tension at all times during opening and closing.

The optionally available tension spring system for weight compensation rounds off the system and offers fast emergency opening (Transspeed BSGA/GA).