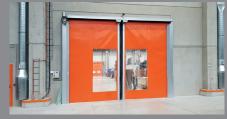

# THE ALL-ROUNDER FOR EVERY OPENING

The Transspeed can be used for additional hall closure or as an interior door. The Transspeed is a high-quality solution for any building opening that is passed through very frequently by forklifts or floor vehicles.

Different curtain designs can be used to meet a wide range of requirements. The permanent curtain tensioning system keeps the door leaf under tension at all times during opening and closing.

The optionally available tension spring system for weight compensation rounds off the system and offers fast emergency opening (Transspeed BSGA/GA).