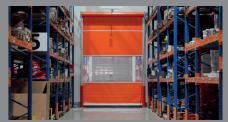

# THE ALL-ROUNDER FOR EVERY OPENING

The Transspeed can be used for additional hall closure or as an interior door. The Transspeed is a high-quality solution for any building opening that is passed through very frequently by forklifts or floor vehicles.

Different curtain designs can be used to meet a wide range of requirements. The permanent curtain tensioning system keeps the door leaf under tension at all times during opening and closing.

The optionally available tension spring system for weight compensation rounds off the system and offers fast emergency opening (Transspeed BSGA/GA).