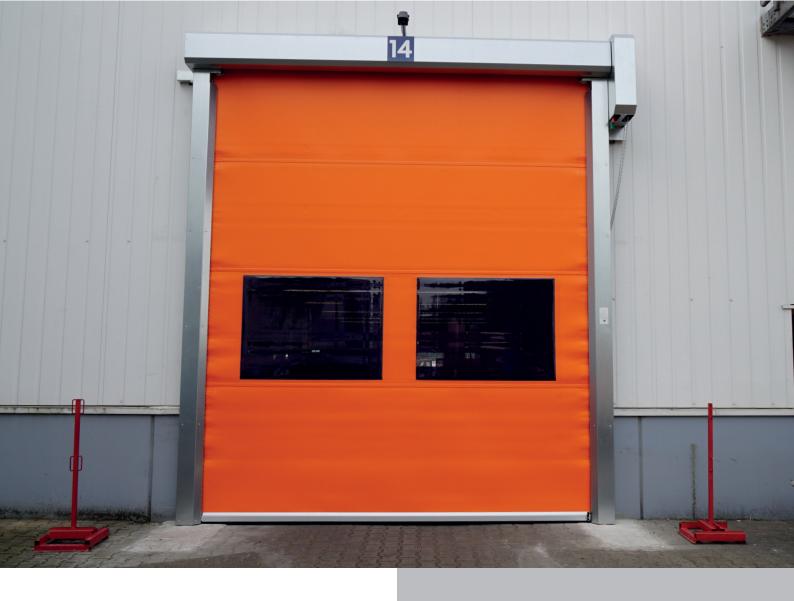

# THE ALL-ROUNDER FOR EVERY OPENING

The Transspeed can be used for additional hall closure or as an interior door. The Transspeed is a high-quality solution for any building opening that is passed through very frequently by forklifts or floor vehicles.

### **TECHNICAL DATA**

- Opening speed up to 2.0 m/s
- Closing speed up to 0.8 m/s
- Door sizes up to 6.0 m height and 6.0 m width
- DR2100 microprocessor control system with main switch and integrated frequency converter
- 230 V/50Hz, IP54 Operator
- Required lintel height min. 447 mm
- Curtain available in various colors or fully printed with a motif of your choice