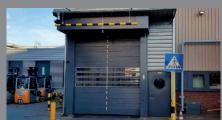

# THE ALL-ROUNDER FOR EVERY OPENING

The Transspeed can be used for additional hall closure or as an interior door. The Transspeed is a high-quality solution for any building opening that is passed through very frequently by forklifts or floor vehicles.

Different curtain designs can be used to meet a wide range of requirements. The permanent curtain tensioning system keeps the door leaf under tension at all times during opening and closing.

The optionally available tension spring system for weight compensation rounds off the system and offers fast emergency opening (Transspeed BSGA/GA).