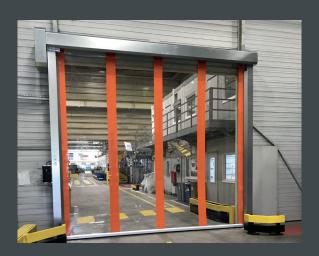

FAST, LOW NOISE AND FOR

AREAS WITH STRONG DRAFTS

# THE ALL-ROUNDER FOR EVERY OPENING

The Transspeed can be used for additional hall closure or as an interior door. The Transspeed is a high-quality solution for any building opening that is passed through very frequently by forklifts or floor vehicles.