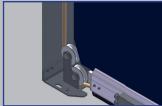

.0 m x 6.0 m



Resistance to wind load up to class 3



Permanent curtain tension



Wide range of colors



Atex



V2A



Deep freeze



Fly screen

# **SPECIAL FEATURES**



# THE ALL-ROUNDER FOR EVERY OPENING

The Transspeed can be used for additional hall closure or as an interior door. The Transspeed is a high-quality solution for any building opening that is passed through very frequently by forklifts or floor vehicles.

Different curtain designs can be used to meet a wide range of requirements. The permanent curtain tensioning system keeps the door leaf under tension at all times during opening and closing.

The optionally available tension spring system for weight compensation rounds off the system and offers fast emergency opening (Transspeed BSGA/GA).







Anti-Crash-System



Curtain tension



Light grid



Bale and drive cover

### **TECHNICAL DATA**

- Opening speed up to 2.0 m/s
- Closing speed up to 0.8 m/s
- Door sizes up to 6.0 m height and 6.0 m width
- DR2100 microprocessor control system with main switch and integrated frequency converter
- 230 V/50Hz, IP54 Operator
- Required lintel height min. 447 mm
- Curtain available in various colors or fully printed with a motif of your choice

#### **SAFETY**

- Access protection by means of all-round cladding
- Passage monitoring by means of contactless light grid
- Anti-crash function automatic reset (optional)
- Emergency opening by hand crank or reel chain
- Signal lights and traffic light control (optional)



**SPIRAL DOORS** 



**FOLDING DOORS** 



HORIZONTAL HIGH-SPEED DOORS



VERTIKAL HIGH-SPEED