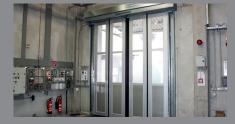

# THE ALL-ROUNDER FOR EVERY OPENING

The Transspeed can be used for additional hall closure or as an interior door. The Transspeed is a high-quality solution for any building opening that is passed through very frequently by forklifts or floor vehicles.

Different curtain designs can be used to meet a wide range of requirements. The permanent curtain tensioning system keeps the door leaf under tension at all times during opening and closing.

The optionally available tension spring system for weight compensation rounds off the system and offers fast emergency opening (Transspeed BSGA/GA).