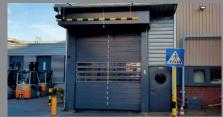

THE HIGH SPEED DOOR WITH

**CURTAIN TENSIONING AND** WEIGHT COMPENSATION

# CURTAIN TENSION AND WEIGHT COMPENSATION

The Transspeed can be used for additional hall closure or as an interior door. The Transspeed is a high-quality solution for any building opening that is passed through very frequently by forklifts or floor vehicles.