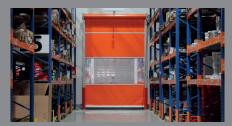

THE HIGH SPEED DOOR WITH

**CURTAIN TENSIONING AND** WEIGHT COMPENSATION

# CURTAIN TENSION AND WEIGHT COMPENSATION

The Transspeed can be used for additional hall closure or as an interior door. The Transspeed is a high-quality solution for any building opening that is passed through very frequently by forklifts or floor vehicles.

Different curtain designs can be used to meet a wide range of requirements.

The permanent curtain tensioning system keeps the door leaf under tension at all times during opening and closing.

The tension spring system for weight compensation rounds off the system and offers fast emergency opening.