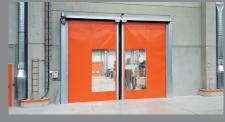

THE HIGH SPEED DOOR WITH

**CURTAIN TENSIONING AND** WEIGHT COMPENSATION

# CURTAIN TENSION AND WEIGHT COMPENSATION

The Transspeed can be used for additional hall closure or as an interior door. The Transspeed is a high-quality solution for any building opening that is passed through very frequently by forklifts or floor vehicles.

Different curtain designs can be used to meet a wide range of requirements.

The permanent curtain tensioning system keeps the door leaf under tension at all times during opening and closing.

The tension spring system for weight compensation rounds off the system and offers fast emergency opening.