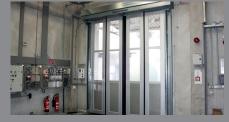

# CURTAIN TENSION AND WEIGHT COMPENSATION

The Transspeed can be used for additional hall closure or as an interior door. The Transspeed is a high-quality solution for any building opening that is passed through very frequently by forklifts or floor vehicles.