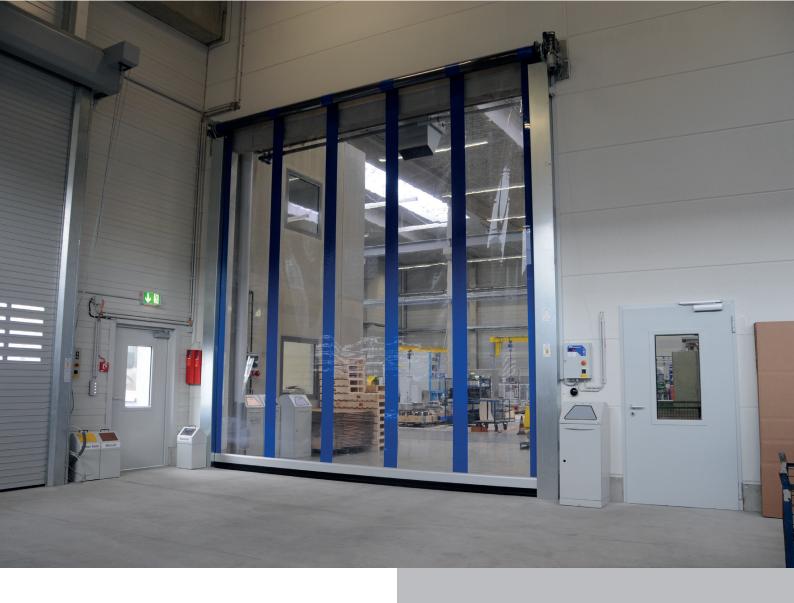

Different curtain designs can be used to meet a wide range of requirements.

The permanent curtain tensioning system keeps the door leaf under tension at all times during opening and closing.

The tension spring system for weight compensation rounds off the system and offers fast emergency opening.