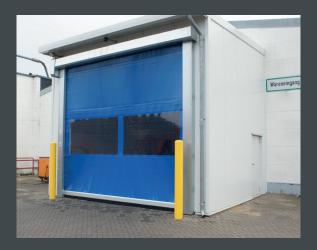

THE HIGH SPEED DOOR WITH

**CURTAIN TENSIONING AND** WEIGHT COMPENSATION

# CURTAIN TENSION AND WEIGHT COMPENSATION

The Transspeed can be used for additional hall closure or as an interior door. The Transspeed is a high-quality solution for any building opening that is passed through very frequently by forklifts or floor vehicles.