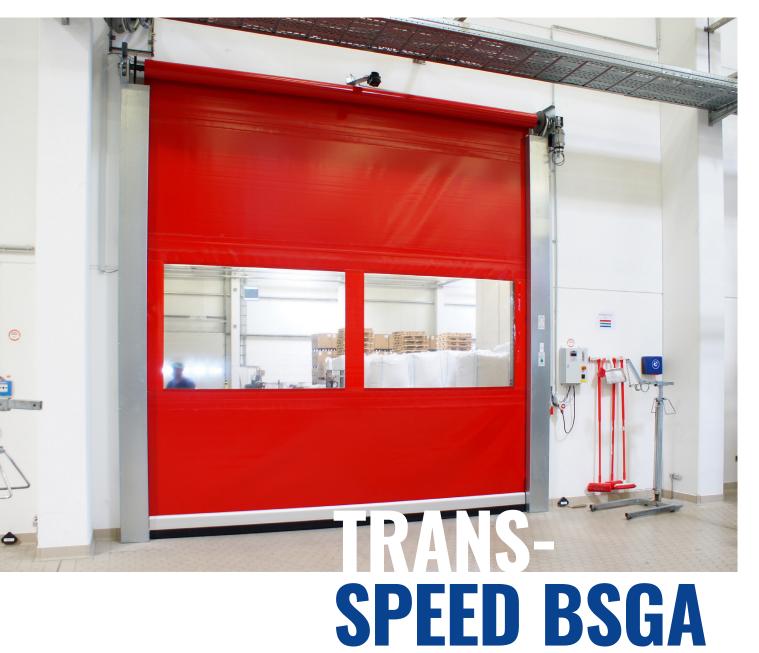

THE HIGH SPEED DOOR WITH

**CURTAIN TENSIONING AND** WEIGHT COMPENSATION

# CURTAIN TENSION AND WEIGHT COMPENSATION

The Transspeed can be used for additional hall closure or as an interior door. The Transspeed is a high-quality solution for any building opening that is passed through very frequently by forklifts or floor vehicles.