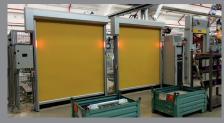

## **ADVANTAGES AT A GLANCE**

Opening speed up to 2.0 m/s

Door size up to 6.0 m x 6.0 m

Resistance to wind load up to class 3

Low lintel requirement

Permanent curtain tension

Weight compensation

Wide range of colors

### **TECHNICAL DATA**

- Opening speed up to 2.0 m/s
- Closing speed up to 0.8 m/s
- Door sizes up to 6.0 m height and 6.0 m width
- DR2100 microprocessor control system with main switch and integrated frequency converter
- 230 V/50Hz, IP54 Operator
- Required lintel height min. 447 mm
- Curtain available in various colors or fully printed with a motif of your choice