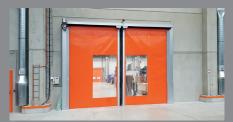

## THE FAST OPENING GATE WITH EMERGENCY OPENING

The Transspeed can be used for additional hall closure or as an interior door. The Transspeed is a high-quality solution for any building opening that is passed through very frequently by forklifts or floor vehicles.

Different curtain designs can be used to meet a wide range of requirements.

The tension spring system for weight compensation rounds off the system and offers fast emergency opening.

#### **TECHNICAL DATA**

- Opening speed up to 2.0 m/s
- Closing speed up to 0.8 m/s
- Door sizes up to 4.0 m height and 4.0 m width
- DR2100 microprocessor control system with main switch and integrated frequency converter
- 230 V/50Hz, IP54 Operator
- Required lintel height min. 447 mm
- Curtain available in various colors or fully printed with a motif of your choice