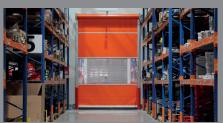

## THE FAST OPENING GATE WITH EMERGENCY OPENING

The Transspeed can be used for additional hall closure or as an interior door. The Transspeed is a high-quality solution for any building opening that is passed through very frequently by forklifts or floor vehicles.