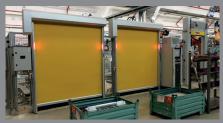

## THE FAST OPENING GATE WITH EMERGENCY OPENING

The Transspeed can be used for additional hall closure or as an interior door. The Transspeed is a high-quality solution for any building opening that is passed through very frequently by forklifts or floor vehicles.