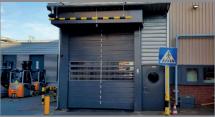

## THE FAST OPENING GATE WITH EMERGENCY OPENING

The Transspeed can be used for additional hall closure or as an interior door. The Transspeed is a high-quality solution for any building opening that is passed through very frequently by forklifts or floor vehicles.