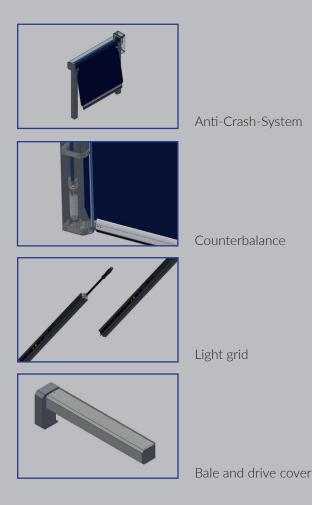

### SAFETY

- Access protection by means of all-round cladding
- Passage monitoring by means of contactless light grid
- Anti-crash function automatic reset (optional)
- emergency opening by pull rope automatic opening (optional)

#### **TECHNICAL DATA**

- Opening speed up to 2.0 m/s
- Closing speed up to 0.8 m/s
- Door sizes up to 4.0 m height and 4.0 m width
- DR2100 microprocessor control system with main switch and integrated frequency converter
- 230 V/50Hz, IP54 Operator
- Required lintel height min. 447 mm
- Curtain available in various colors or fully printed with a motif of your choice

Different curtain designs can be used to meet a wide range of requirements.

The tension spring system for weight compensation rounds off the system and offers fast emergency opening.