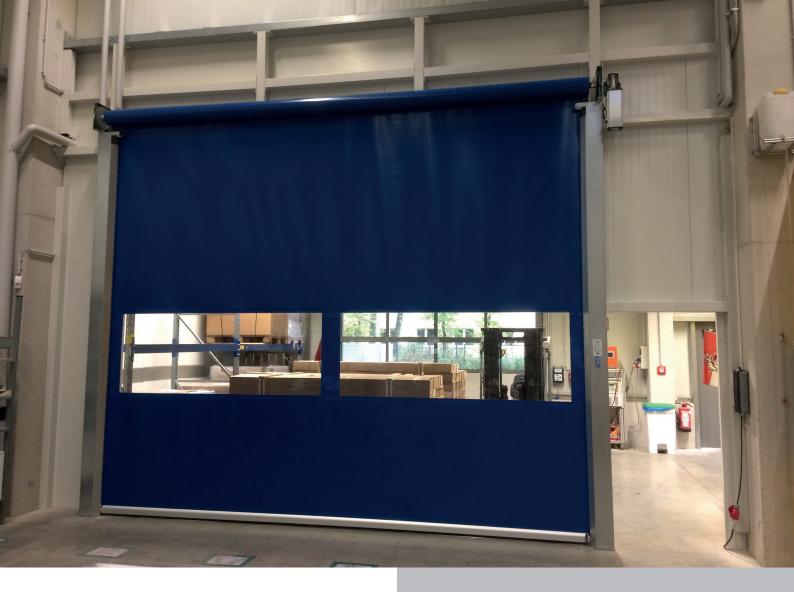

Different curtain designs can be used to meet a wide range of requirements.

The tension spring system for weight compensation rounds off the system and offers fast emergency opening.

#### **TECHNICAL DATA**

- Opening speed up to 2.0 m/s
- Closing speed up to 0.8 m/s
- Door sizes up to 4.0 m height and 4.0 m width
- DR2100 microprocessor control system with main switch and integrated frequency converter
- 230 V/50Hz, IP54 Operator
- Required lintel height min. 447 mm
- Curtain available in various colors or fully printed with a motif of your choice