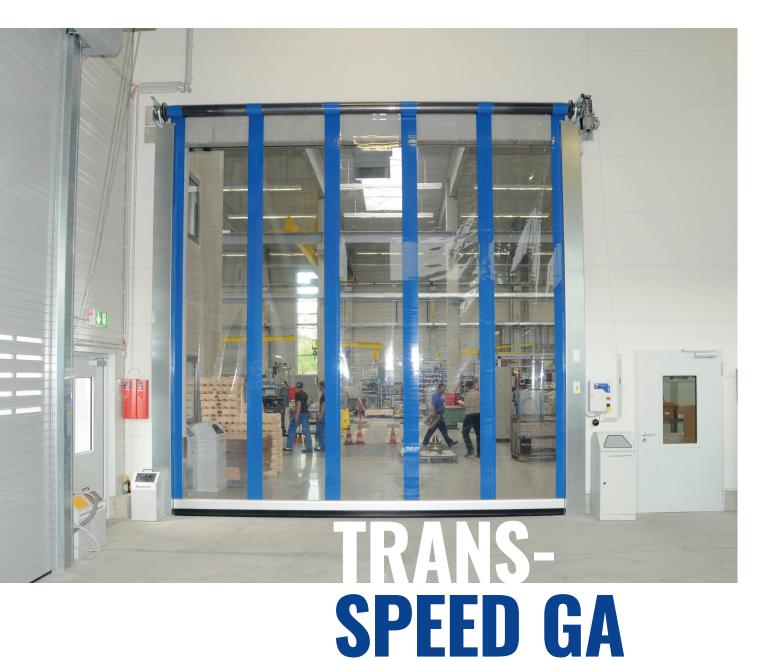

THE HIGH SPEED DOOR

WITH WEIGHT COMPENSATION

## THE FAST OPENING GATE WITH EMERGENCY OPENING

The Transspeed can be used for additional hall closure or as an interior door. The Transspeed is a high-quality solution for any building opening that is passed through very frequently by forklifts or floor vehicles.

Different curtain designs can be used to meet a wide range of requirements.

The tension spring system for weight compensation rounds off the system and offers fast emergency opening.