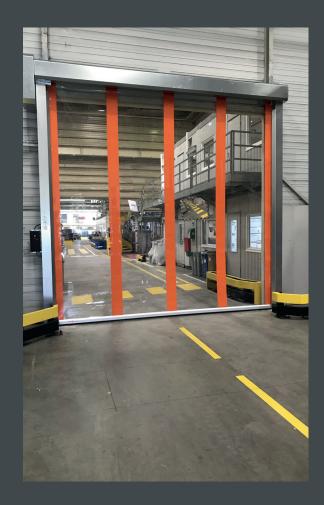

Different curtain designs can be used to meet a wide range of requirements.

The tension spring system for weight compensation rounds off the system and offers fast emergency opening.