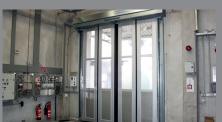

## THE FAST OPENING GATE WITH EMERGENCY OPENING

The Transspeed can be used for additional hall closure or as an interior door. The Transspeed is a high-quality solution for any building opening that is passed through very frequently by forklifts or floor vehicles.

Different curtain designs can be used to meet a wide range of requirements.

The tension spring system for weight compensation rounds off the system and offers fast emergency opening.