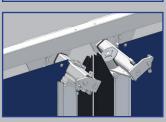

systems

For food processing plants also available in stainless steel design

# SPECIAL FEATURES



## IMMEDIATELY FULL CLEARANCE

The lateral opening of the gate wings enables the immediate provision of the complete gate height and thus ensures fast and safe traffic of goods. This guarantees a trouble-free and safe traffic flow and prevents long interruption times.

Due to the horizontal opening and closing cut-outs for e.g. pipes and conveyor belts which pass through the door - are possible. In addition, the door division can be asymmetrical or single-winged.

In the stainless steel version, the Transsprint meets the hygienic requirements of food, chemical and pharmaceutical industries.









Transsprint - Single Wing

Transsprint - Asymmetrical with two separate drives and controls





## Transsprint C with

Crash protection

### Lintel requirement

250 mm

### **TECHNICAL DATA**

- Opening speed up to 3.0 m/s
- Closing speed up to 1.5 m/s
- Door sizes up to 6.0 m height and 6.0 m width
- DR2100 microprocessor control system with
- main switch and integrated frequency converter 230 V/50Hz, IP66 drive
- Emergency stop switch and 3-fold push button in steel control cabinet
- Lintel height min. 250 mm, depending on the door size and design

### SAFETY

- Access protection due to all-round cladding
- Surveillance light barrier or Safety contact strip in each closing beam
- Drive-through monitoring by means of non-contact light grid (optional)
- Anti-crash function (optional)
- Emergency opening door, can be pushed open manually
- Signal lights and traffic light control (