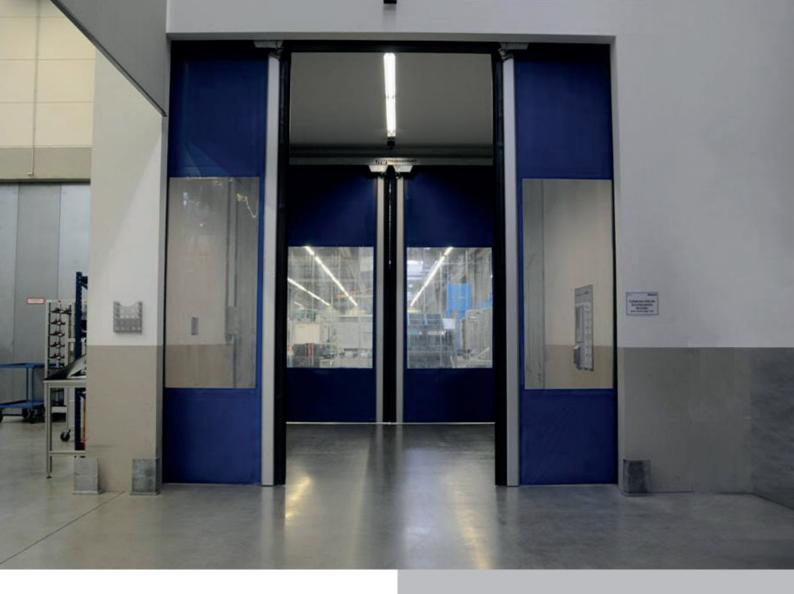

## IMMEDIATELY FULL CLEARANCE

The lateral opening of the gate wings enables the immediate provision of the complete gate height and thus ensures fast and safe traffic of goods. This guarantees a trouble-free and safe traffic flow and prevents long interruption times.