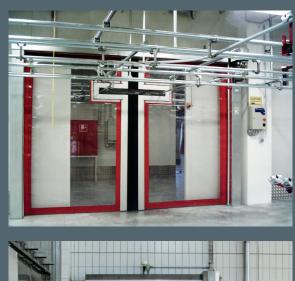

rash protection

Escape route (optional)

Can be used indoors and outdoors

In the area of transport systems

For food processing plants also available in stainless steel design

# SPECIAL FEATURES



## IMMEDIATELY FULL CLEARANCE

The lateral opening of the gate wings enables the immediate provision of the complete gate height and thus ensures fast and safe traffic of goods. This guarantees a trouble-free and safe traffic flow and prevents long interruption times.

Due to the horizontal opening and closing cut-outs for e.g. pipes and conveyor belts which pass through the door - are possible. In addition, the door division can be asymmetrical or single-winged.

In the stainless steel version, the Transsprint meets the hygienic requirements of food, chemical and pharmaceutical industries.









Transsprint - Single Wing

Transsprint - Asymmetrical with two separate drives and controls





## Transsprint C with

Crash protection

### Lintel requirement

250 mm

### **TECHNICAL DATA**

- Opening speed up to 3.0 m/s
- Closing speed up to 1.5 m/s
- Door sizes up to 6.0 m height and 6.0 m width
- DR2100 microprocessor control system with
- main switch and integrated frequency converter 230 V/50Hz, IP66 drive
- Emergency stop switch and 3-fold push button in steel control cabinet
- Lintel height min. 250 mm, depending on the door size and design

### SAFETY

- Access protection due to all-round cladding
- Surveillance light barrier or Safety contact strip in each closing beam
- Drive-through monitoring by means of non-contact light grid (optional)
- Anti-crash function (option