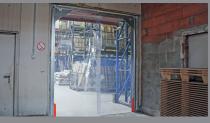

Due to the horizontal opening and closing cut-outs for e.g. pipes and conveyor belts which pass through the door - are possible. In addition, the door division can be asymmetrical or single-winged.

In the stainless steel version, the Transsprint meets the hygienic requirements of food, chemical and pharmaceutical industries.

Transsprint - Single Wing

Transsprint - Asymmetrical with two separate drives and controls