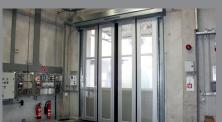

## IMMEDIATELY FULL CLEARANCE

The lateral opening of the gate wings enables the immediate provision of the complete gate height and thus ensures fast and safe traffic of goods. This guarantees a trouble-free and safe traffic flow and prevents long interruption times.

Due to the horizontal opening and closing cut-outs for e.g. pipes and conveyor belts which pass through the door - are possible. In addition, the door division can be asymmetrical or single-winged.

In the stainless steel version, the Transsprint meets the hygienic requirements of food, chemical and pharmaceutical industries.

Transsprint - Single Wing

Transsprint - Asymmetrical with two separate drives and controls