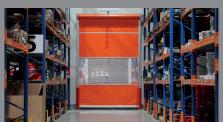

## IMMEDIATELY FULL CLEARANCE

The lateral opening of the gate wings enables the immediate provision of the complete gate height and thus ensures fast and safe traffic of goods. This guarantees a trouble-free and safe traffic flow and prevents long interruption times.

Due to the horizontal opening and closing cut-outs for e.g. pipes and conveyor belts which pass through the door - are possible. In addition, the door division can be asymmetrical or single-winged.

In the stainless steel version, the Transsprint meets the hygienic requirements of food, chemical and pharmaceutical industries.