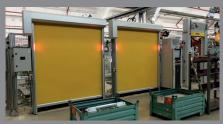

Transsprint - Single Wing

Transsprint - Asymmetrical with two separate drives and controls