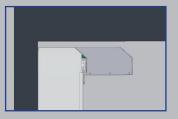

### Lintel requirement

250 mm

### **TECHNICAL DATA**

- Opening speed up to 3.0 m/s
- Closing speed up to 1.5 m/s
- Door sizes up to 6.0 m height and 6.0 m width
- DR2100 microprocessor control system with
- main switch and integrated frequency converter 230 V/50Hz, IP66 drive
- Emergency stop switch and 3-fold push button in steel control cabinet
- Lintel height min. 250 mm, depending on the door size and design