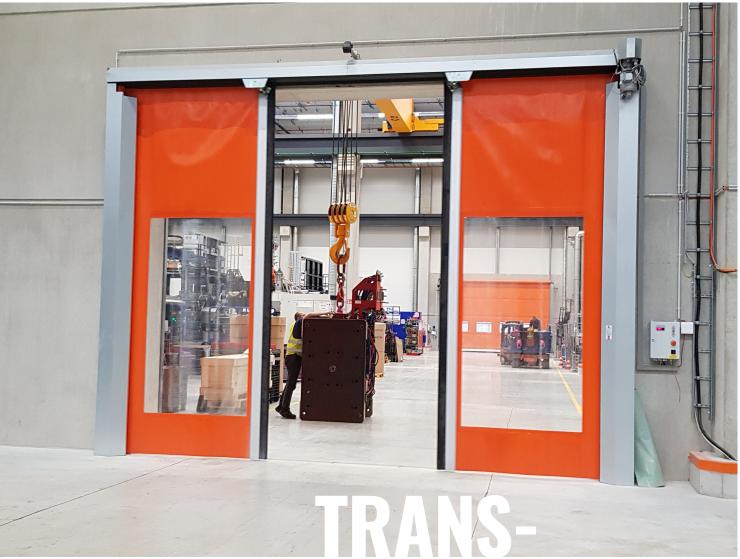

In the area of transport systems

For food processing plants also available in stainless steel design

## IMMEDIATELY FULL CLEARANCE

The lateral opening of the gate wings enables the immediate provision of the complete gate height and thus ensures fast and safe traffic of goods. This guarantees a trouble-free and safe traffic flow and prevents long interruption times.