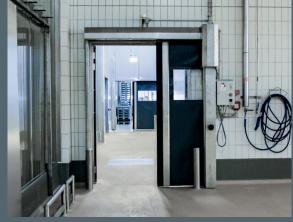

# SPRINT

FAST, ROBUST AND FULL HEIGHT

THROUGH HORIZONTAL OPENING

## IMMEDIATELY FULL CLEARANCE

The lateral opening of the gate wings enables the immediate provision of the complete gate height and thus ensures fast and safe traffic of goods. This guarantees a trouble-free and safe traffic flow and prevents long interruption times.