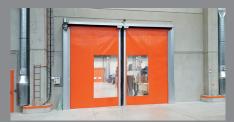

m width
- DR2100 microprocessor control system with
- main switch and integrated frequency converter 230 V/50Hz, IP66 drive
- Emergency stop switch and 3-fold push button in steel control cabinet
- Lintel height min. 250 mm, depending on the door size and design

### SAFETY

- Access protection due to all-round cladding
- Surveillance light barrier or Safety contact strip in each closing beam
- Drive-through monitoring by means of non-contact light grid (optional)
- Anti-crash function (optional)
- Emergency opening door, can be pushed open manually
- Signal lights and traffic light control (optional)

# **OUR FURTHER PRODUCT RANGE**



#### SPIRAL DOORS



VERTIKAL HIGH-SPEED DOORS



**MACHINE PROTECTION DOORS** 



#### **FOLDING DOORS**



#### **SWING DOORS**



**SECTIONAL DOORS** 



#### **HORIZONTAL HIGH-SPEED DOORS**



### **STRIP CURTAINS**



### STEEL / ALUMINUM ROLLER DOORS

### SCOPE OF APPLICATION



**ITW Industrietore GmbH** Adolf-Kolping-Straße 14

73072 Donzdorf Germany Tel. +49 7162 9129-60 Fax +49 7162 9129-64 info@itw-torsysteme.de www.itw-torsysteme.de