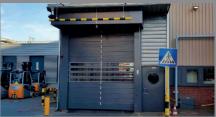

# SPRINT

FAST, ROBUST AND FULL HEIGHT

THROUGH HORIZONTAL OPENING

# ADVANTAGES AT A GLANCE

Opening speed up to 3.0 m/s

Door size up to 6.0 m x 6.0 m

Resistance to wind load up to class 2

Low dripping requirement

Crash protection

Escape route (optional)

Can be used indoors and outdoors